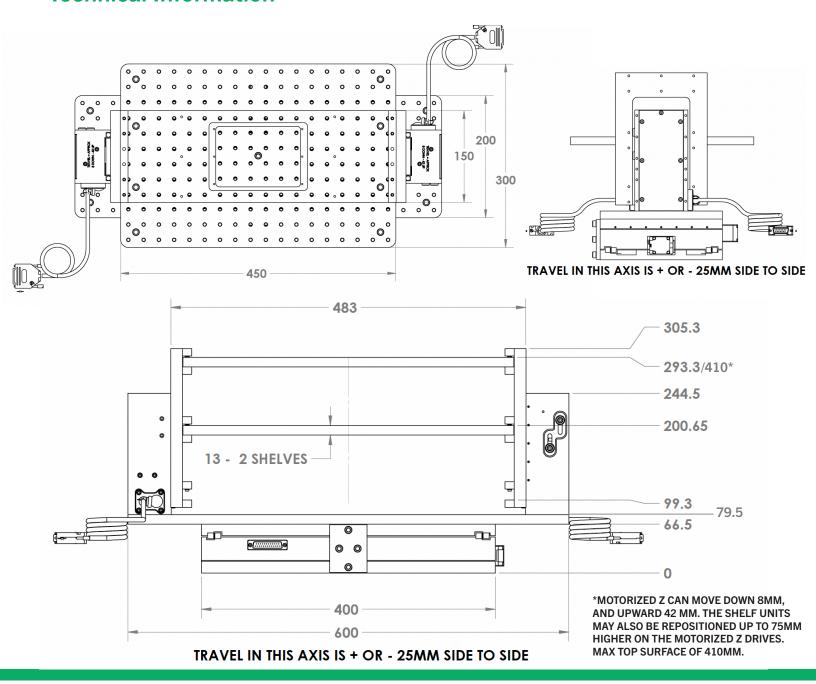

### **Technical Information**

- Large removable metric breadboard is ideal for remote sample prep
- Sample height adjustable from 79.5mm to 410mm
- 50mm of motorized XY and Z travel
- Compatible with Queensgate Piezo Z models
- Ideal for large range of samples from whole animal invivo studies to slides and petri dishes
- 100 kg XY stage capacity, 25kg Z axis lifting capacity
- Fast up/down control at the touch of a button
- Ideal for use with manipulators, probes or other sensory devices
- Includes DECK plate compatible with standard 160mm x 110mm Prior sample holders
- Compatible with most imaging software via the Prior ProScan III controller