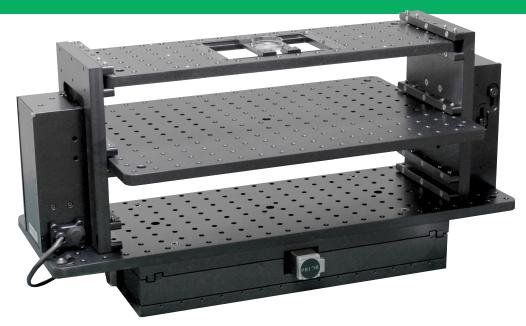

# HIGH PRECISION MOTORIZED XYZ DECK H189

Prior Scientific's new motorized XYZ DECK is the next generation of the DECK series by Prior. As a natural evolution from the original Z DECK, the new XYZ Deck is purposely designed to match the increased size and versatility of the latest generation of 2P/3P/Multiphoton/Confocal microscopy systems utilizing all the potential of the added sample space and microscope power of these new microscopes. Important features of the XYZ Deck include:

- Large removable metric breadboard is ideal for remote sample prep
- Sample height adjustable from 79.5mm to 410mm
- 50mm of motorized XY and Z travel
- Compatible with Queensgate Piezo Z models
- Ideal for large range of samples from whole animal invivo studies to slides and petri dishes
- 100 kg XY stage capacity, 25kg Z axis lifting capacity
- Fast up/down control at the touch of a button
- Ideal for use with manipulators, probes or other sensory devices
- Includes DECK plate compatible with standard 160mm x 110mm Prior sample holders
- Compatible with most imaging software via the Prior ProScan III controller

## **Key Features**

- Shelves remove for easy sample prep
- 25kg load lifting capacity
- Can be used with Queensgate Piezo Z module
- Controlled by Prior's ProScan III controller
- Compatible with most imaging software