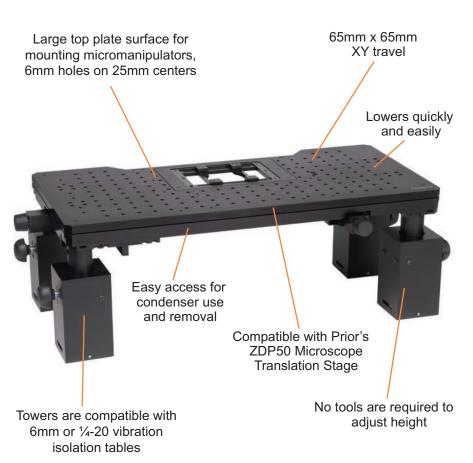

#### Features:

- Provides users with an ultra stable platform with the flexibility to quickly adjust height for different requirements
- Manually adjust the sample XY position with zero electrical noise via X and Y axis knobs
- · No tools are required to adjust height
- Changing between thin sample and whole animal imaging can be accomplished in seconds
- Pneumatic pistons make raising and lowering the unit effortless
- 65mm x 65mm XY travel
- Compatible with 6mm or 1/4-20 vibration isolation tables
- · Pillar spaces allow for Koehler illumination at a range of focus heights
- Compatible with multi-photon setup configurations
- Compatible with Prior's ZDP50 Microscope Translation Stage