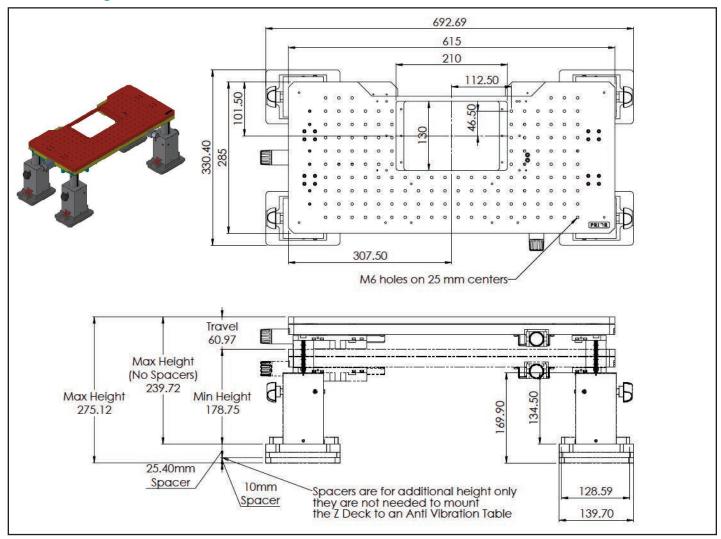

## **Outline Drawing and Part Number Information**

### **Ordering Information**

| Part Number | Description                                                         |
|-------------|---------------------------------------------------------------------|
| ZDN12MK     | Manual XY Stage ZDeck Quick Adjust Platform for Nikon FN1/Ni        |
| ZDP12MK     | Manual XY Stage ZDeck Quick Adjust Platform for Olympus BX51/61Wl   |
| ZDZ12MK     | Manual XY Stage ZDeck Quick Adjust Platform for Zeiss Axio Examiner |