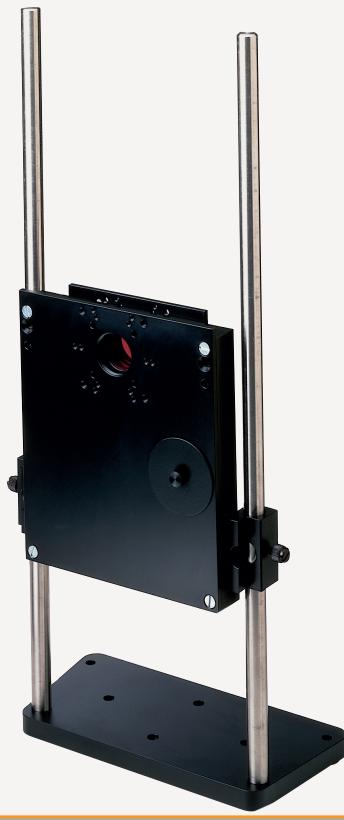

# Motorized Filter Wheels High Speed Filter Wheel

Prior's range of filter wheels allow precise and rapid control over illumination.

The Filter Wheel System can be used as a stand alone unit with the ProScan® controller or used in conjunction with the motorized stage and focus system. The components are adaptable to a wide range of microscopes and illuminators and as such are suitable for a wide range of applications.

- Mounts on the illumination or emission ports of many widely used microscopes.
- Available for 25 mm (10 position) or 32 mm (8 or 10 position) filters.
- A large selection of adapters to fit most illuminators.
- Filter wheels can be stacked together in series.
- Magnetic covers over the filter load position on both sides of the Filter Wheel give easy access to quickly change filters.
- Visible filter position numbers for both the light path filter and the load position filter.
- Filter wheel stand for added stability.

## Filter Wheel Weight:

3.2 kg for HF110 or HF108