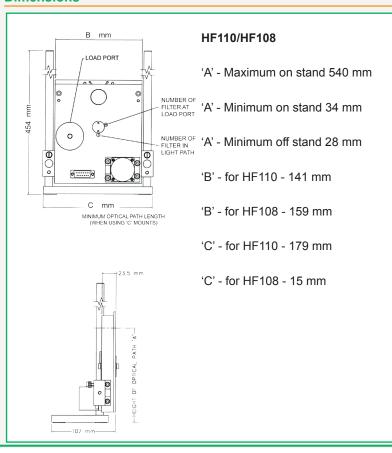

Description                        |
|-----------|------------------------------------|
| HF106A    | Filter wheel 6 pos./25 mm filters  |
| HF110     | Filter wheel 10 pos./25 mm         |
| HF108     | Filter wheel 8 pos./32 mm          |
| HF110/32A | Filter Wheel 10 pos./32 mm filters |

Note that adapters are required for specific microscopes. Please contact Prior Scientific for more information.

#### **General Specifications**

#### Filter Wheels:

10 position, 25 mm filters
OR 8 position, 32 mm filters
OR 10 position, 32 mm filters.

#### Filter Wheel Speed:

55 ms between adjacent positions on the HF110 or HF108 95 ms between adjacent positions on the HF110/32A.

## Filter Wheel Weight:

3.2 kg for HF110 or HF108

#### Controller:

Driven via ProScan® system

### **Dimensions**









#### Prior Scientific Ltd

3-4 Fielding Industrial Estate • Wilbraham Road • Fulbourn • Cambridge • CB21 5ET • UK t: +44 (0)1223 881711 • e: uksales@prior.com • www.prior-scientific.co.uk



## Prior Scientific Inc

80 Reservoir Park Drive • Rockland • MA. 02370 • U.S.A. **t:** +1 781-878-8442 • **e:** info@prior.com • www.prior-us.com

Registered Address: Units 3/4 Fielding Industrial Estate • Wilbraham Road • Fulbourn • Cambridge • CB21 5ET • United Kingdom Registered in England 404087