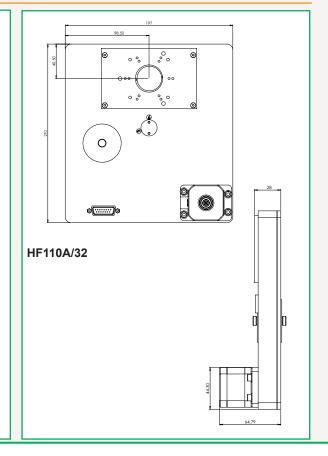

escription                        |
|-----------|------------------------------------|
| HF106A    | Filter wheel 6 pos./25 mm filters  |
| HF110     | Filter wheel 10 pos./25 mm         |
| HF108     | Filter wheel 8 pos./32 mm          |
| HF110/32A | Filter Wheel 10 pos./32 mm filters |

Note that adapters are required for specific microscopes. Please contact Prior Scientific for more information.

#### **General Specifications**

#### Filter Wheels:

10 position, 25 mm filters
OR 8 position, 32 mm filters
OR 10 position, 32 mm filters.

#### Filter Wheel Speed:

55 ms between adjacent positions on the HF110 or HF108 95 ms between adjacent positions on the HF110/32A.

## Filter Wheel Weight:

3.2 kg for HF110 or HF108

#### Controller:

Driven via ProScan® system

### **Dimensions**









#### Prior Scientific Ltd

3-4 Fielding Industrial Estate • Wilbraham Road • Fulbourn • Cambridge • CB21 5ET • UK t: +44 (0)1223 881711 • e: uksales@prior.com • www.prior-scientific.co.uk



## Prior Scientific Inc

80 Reservoir Park Drive • Rockland • MA. 02370 • U.S.A. **t:** +1 781-878-8442 • **e:** info@prior.com • www.prior-us.com

Registered Address: Units 3/4 Fielding Industrial Estate • Wilbraham Road • Fulbourn • Cambridge • CB21 5ET • United Kingdom Registered in England 404087