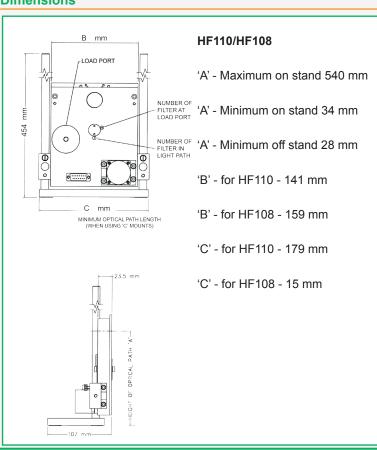

--|------------------------------------|
| HF106A    | Filter wheel 6 pos./25 mm filters  |
| HF110     | Filter wheel 10 pos./25 mm         |
| HF108     | Filter wheel 8 pos./32 mm          |
| HF206     | Dual slide in filter holder 32 mm  |
| HF110/32A | Filter Wheel 10 pos./32 mm filters |

Note that adapters are required for specific microscopes. Please contact Prior Scientific for more information.

### **General Specifications**

#### Filter Wheels:

10 position, 25 mm filters
OR 8 position, 32 mm filters
OR 10 position, 32 mm filters.

#### Filter Wheel Speed:

55 ms between adjacent positions on the HF110 or HF108 95 ms between adjacent positions on the HF110/32A.

# Filter Wheel Weight:

3.2 kg for HF110 or HF108

#### Controller:

Driven via ProScan® system

## **Dimensions**





# 

FM 61600

Prior Scientific Ltd
Cambridge, UK

Worldwide distribution

T. +44 (0) 1223 881 711 E. uksales@prior.com Prior Scientific Inc Rockland, MA USA T. +1 781-878-8442 E. info@prior.com Prior Scientific GmbH Jena, Germany T. +49 (0) 3641 675 650 E. jena@prior.com Prior Scientific KK Tokyo, Japan T. +81-3-5652-8831 E. info-japan@prior.com

© 2014 Prior Scientific Instruments Ltd. Specifications subject to change at any time. E & O E.