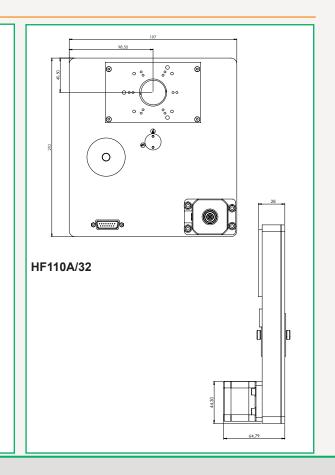

|------------------------------------|
| HF106A    | Filter wheel 6 pos./25 mm filters  |
| HF110     | Filter wheel 10 pos./25 mm         |
| HF108     | Filter wheel 8 pos./32 mm          |
| HF206     | Dual slide in filter holder 32 mm  |
| HF110/32A | Filter Wheel 10 pos./32 mm filters |

Note that adapters are required for specific microscopes. Please contact Prior Scientific for more information.

### **General Specifications**

#### Filter Wheels:

10 position, 25 mm filters
OR 8 position, 32 mm filters
OR 10 position, 32 mm filters.

#### Filter Wheel Speed:

55 ms between adjacent positions on the HF110 or HF108 95 ms between adjacent positions on the HF110/32A.

# Filter Wheel Weight:

3.2 kg for HF110 or HF108

#### Controller:

Driven via ProScan® system

## **Dimensions**





# 

FM 61600

Prior Scientific Ltd
Cambridge, UK

Worldwide distribution

T. +44 (0) 1223 881 711 E. uksales@prior.com Prior Scientific Inc Rockland, MA USA T. +1 781-878-8442 E. info@prior.com Prior Scientific GmbH Jena, Germany T. +49 (0) 3641 675 650 E. jena@prior.com Prior Scientific KK Tokyo, Japan T. +81-3-5652-8831 E. info-japan@prior.com

© 2014 Prior Scientific Instruments Ltd. Specifications subject to change at any time. E & O E.