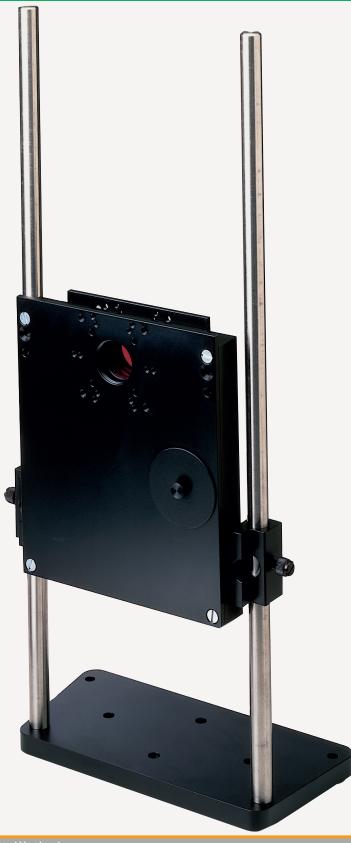

# Motorised Filter Wheels High Speed Filter Wheel

Prior's range of filter wheels allow precise and rapid control over illumination.

The Filter Wheel System can be used as a stand alone unit with the ProScan® controller or used in conjunction with the motorised stage and focus system. The components are adaptable to a wide range of microscopes and illuminators and as such are suitable for a wide range of applications.

- Mounts on the illumination or emission ports of many widely used microscopes.
- Available for 25 mm (10 position) or 32 mm (8 or 10 position) filters.
- A large selection of adapters to fit most illuminators.
- Filter wheels can be stacked together in series.
- Magnetic covers over the filter load position on both sides of the Filter Wheel give easy access to quickly change filters.
- Visible filter position numbers for both the light path filter and the load position filter.
- Filter wheel stand for added stability.