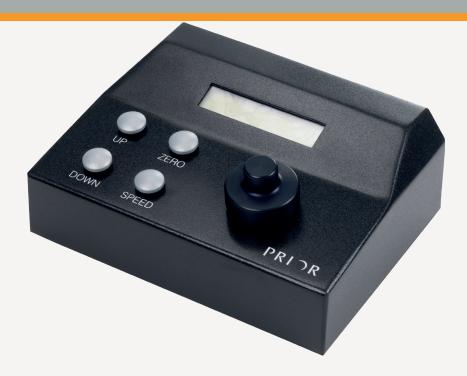

## **ES10ZE Controller**

Motor controller for focus control

This Focus only controller from Prior offers an affordable solution for microscope automated focus. Compatible with a wide range of microscopes and third party imaging software, the ES10ZE offers fine and precise control over focussing.

With a compact design of only 160 x 125 x 60 mm the ES10ZE takes up little valuable laboratory space, and has both RS232 and USB connections, increasing its versatility. A focus encoder input is also present.

The controller also has a manual focus knob, and the screen offers an accurate position readout. Convenience of control is greatly increased by the presence of a number of speed options, and fast 'Up' and 'Down' options.