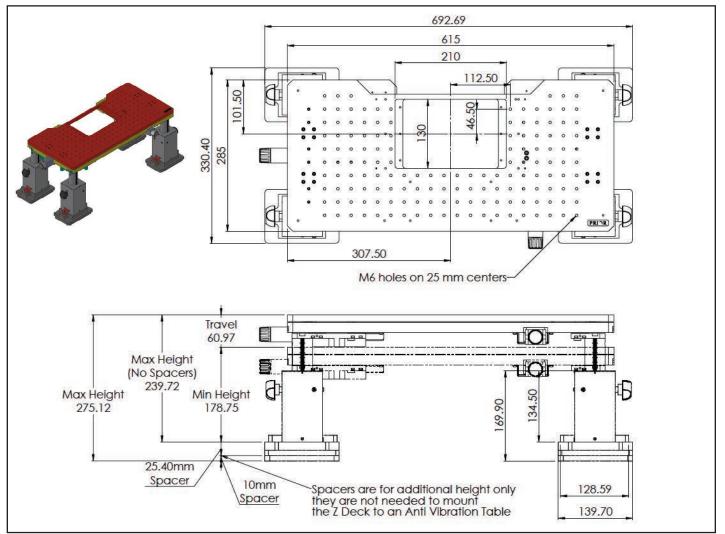

#### **Outline Drawing and Part Number Information**

#### **Ordering Information**

| · · · · · · · · · · · · · · · · · · · |                                                                     |
|---------------------------------------|---------------------------------------------------------------------|
| Part Number                           | Description                                                         |
| ZDN12MK                               | Manual XY Stage ZDeck Quick Adjust Platform for Nikon FN1/Ni        |
| ZDP12MK                               | Manual XY Stage ZDeck Quick Adjust Platform for Olympus BX51/61WI   |
| ZDZ12MK                               | Manual XY Stage ZDeck Quick Adjust Platform for Zeiss Axio Examiner |