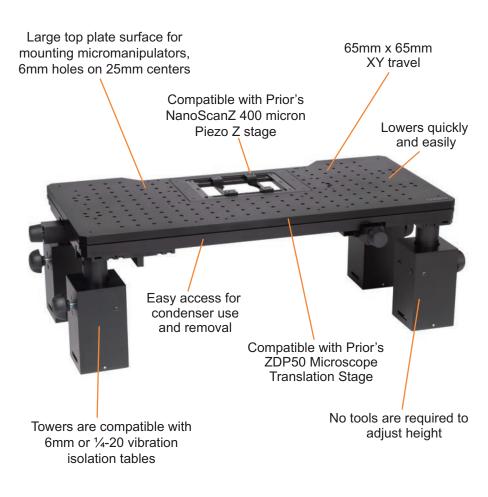

## Manual XY Stage ZDeck Quick Adjust Platform System

Prior Scientific's patent pending Manual XY Stage ZDeck Quick Adjust Platform enables users to manually adjust the sample XY position with zero electrical noise via X and Y axis knobs. Additionally, the manual XY Stage ZDeck provides users with an ultra stable platform with the flexibility to quickly adjust height for different requirements.

# Manual Top ZDeck Quick Adjust Platform features:

- Fully locking pneumatic piston towers which make raising and lowering the ZDeck virtually effortless while maintaining stability.
- No tools are required to adjust the height.
- Change between thin sample and whole animal imaging height in seconds.
- Oversized top surface for mounting additional micromanipulators and stereotaxic instruments.
- Large sample area for mounting existing, heating, cooling, perfusion and incubation chambers.

#### Features:

- Provides users with an ultra stable platform with the flexibility to quickly adjust height for different requirements
- Manually adjust the sample XY position with zero electrical noise via X and Y axis knobs
- No tools are required to adjust height
- Changing between thin sample and whole animal imaging can be accomplished in seconds
- Pneumatic pistons make raising and lowering the unit effortless
- 65mm x 65mm XY travel
- Compatible with 6mm or 1/4-20 vibration isolation tables
- · Pillar spaces allow for Koehler illumination at a range of focus heights
- · Compatible with multi-photon setup configurations
- Compatible with Prior's ZDP50 Microscope Translation Stage