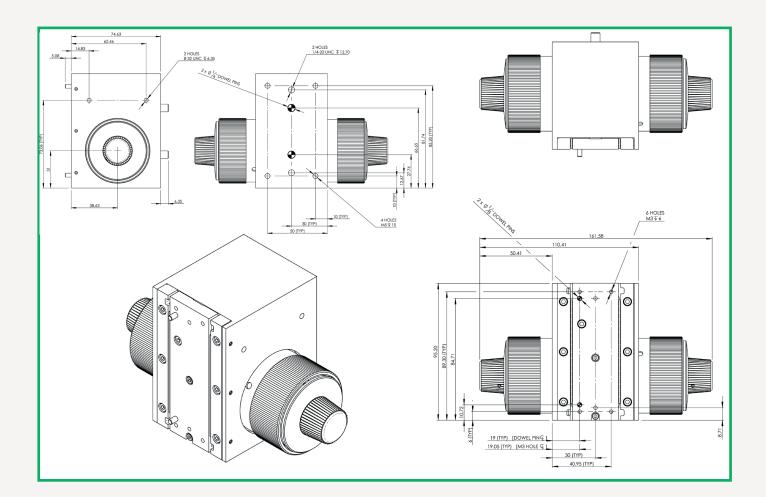

nd focus adjustment. Fine focus adjustment control is graduated in two micron divisions throughout the fine focus range. The focus block can be easily adapted to various mounting configurations.

For motorised variants of this product, please see the FB203.

#### **Specifications**

| Specification                                | Value       |
|----------------------------------------------|-------------|
| Maximum Travel Range                         | 29 mm       |
| Load Capacity                                | 5 kg        |
| Resolution (per full rotation of fine focus) | 220 microns |

### **Ordering Information**

| Code  | Description        |
|-------|--------------------|
| FB201 | Manual Focus Block |

## PRI PRECISION scientific

#### FB201 Manual Focus Block

### Dimensions







FM 61600

### Worldwide distribution

Prior Scientific Ltd Cambridge, UK T. +44 (0) 1223 881 711 E. uksales@prior.com Prior Scientific Inc Rockland, MA USA T. +1 781-878-8442 E. info@prior.com Prior Scientific GmbH Jena, Germany T. +49 (0) 3641 675 650 E. jena@prior.com Prior Scientific KK Tokyo, Japan T. +81-3-5652-8831 E. info-japan@prior.com

© 2015 Prior Scientific Instruments Ltd. Specifications subject to change at any time. E & O E.