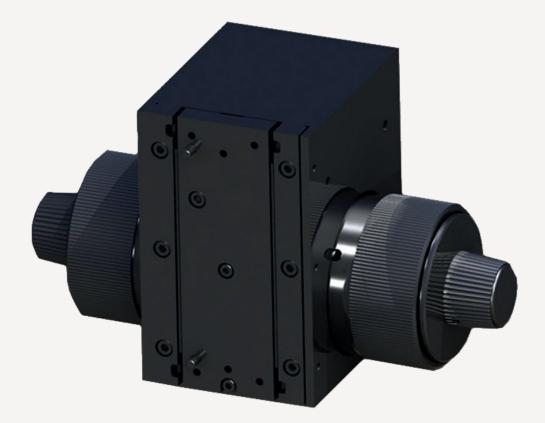

### FB201 Manual Focus Block

The FB201 from Prior Scientific is a manual focus block, ideal for OEM applications requiring manual, fine focus adjustments. Rack and pinion mount allows smooth, precise focussing over 29 mm of travel. A large coarse focus mechanism incorporates a slip clutch and focus adjustment. Fine focus adjustment control is graduated in two micron divisions throughout the fine focus range. The focus block can be easily adapted to various mounting configurations.

#### **Specifications**

| Specification                                | Value       |
|----------------------------------------------|-------------|
| Maximum Travel Range                         | 29 mm       |
| Load Capacity                                | 5 kg        |
| Resolution (per full rotation of fine focus) | 220 microns |