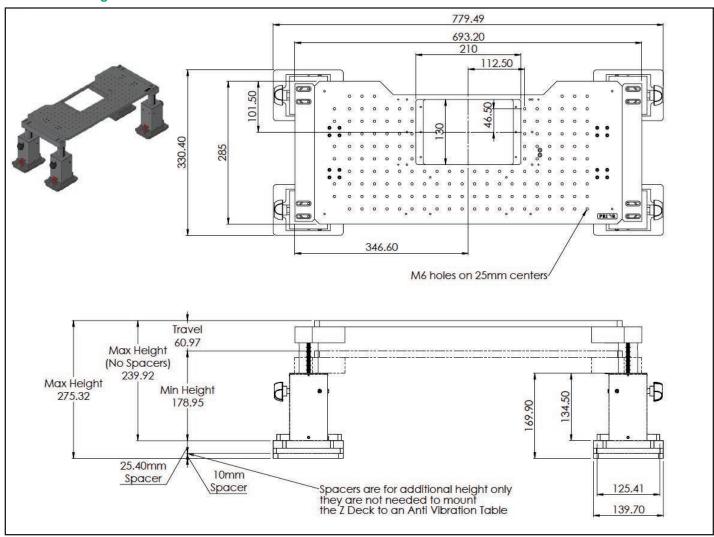

#### **Outline Drawing and Part Number Information**

#### **Ordering Information**

| Part Number | Description                                                   |
|-------------|---------------------------------------------------------------|
| ZDN12MF     | Fixed Top ZDeck Quick Adjust Platform for Nikon FN1/Ni        |
| ZDP12MF     | Fixed Top ZDeck Quick Adjust Platform for Olympus BX51/61WI   |
| ZDZ12MF     | Fixed Top ZDeck Quick Adjust Platform for Zeiss Axio Examiner |