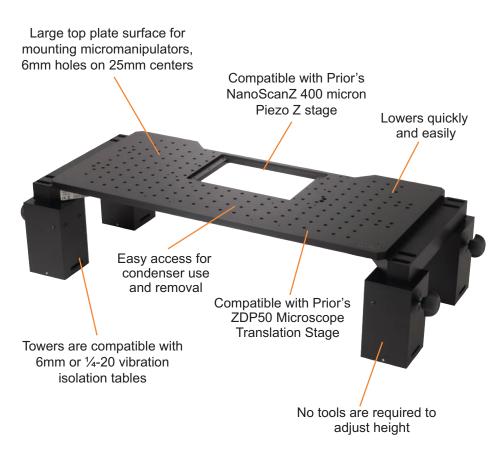

## Fixed Top ZDeck Quick Adjust Platform System

Prior Scientific's patent pending Fixed Top ZDeck Quick Adjust Platform provides users with an ultra stable platform with the flexibility to quickly adjust height for different requirements.

# Fixed Top ZDeck Quick Adjust Platform features:

- Fully locking pneumatic piston towers which make raising and lowering the ZDeck virtually effortless while maintaining stability.
- No tools are required to adjust the height.
- Change between thin sample and whole animal imaging height in seconds.
- Oversized top surface for mounting additional micromanipulators and stereotaxic instruments.
- Large sample area for mounting existing heating, cooling, perfusion and incubation chambers or to customize to meet your own requirements.

#### Features:

- Provides users with an ultra stable platform with the flexibility to quickly adjust height for different requirements
- Lowers quickly & easily to provide access for loading and unloading samples
- No tools are required to adjust height
- Changing between thin sample and whole animal imaging can be accomplished in seconds
- Pneumatic pistons make raising and lowering the unit effortless
- · Compatible with 6mm or 1/4-20 vibration isolation tables
- Pillar spaces allow for Koehler illumination at a range of focus heights
- · Compatible with multi-photon setup configurations
- Compatible with Prior's ZDP50 Microscope Translation Stage